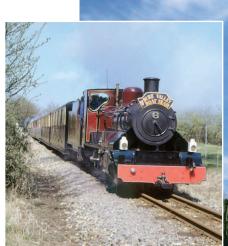

## **Price includes:**

- 4 nights dinner, bed & breakfast at the Holiday Inn Norwich
- Private coach hire from the High Lane area with Eurorider Coaches
- Norwich Castle, Art Gallery & Regimental Museum
- Norwich Cathedral
- Bure Valley Steam Railway & Norfolk Broads Cruise
- Sandringham entrance to House, Museum & Gardens
- Norfolk Lavender, with guided tour
- Thursford Collection including a special 'behind the scenes' tour